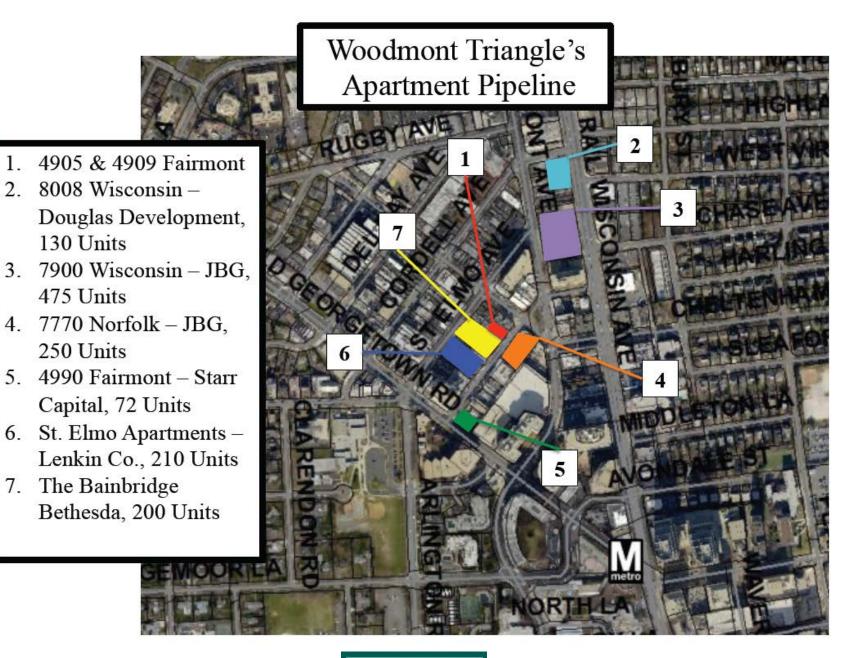

sda, Maryland 20814 Phone: 301-657-2525 ext. 17 Fax: 301-657-2555 E-mail: kcoakley@greenhillcompanies.com

# GREENHILL

**AREA MAP** 









#### **LEASING INFORMATION**

#### PHYSICAL DESCRIPTION

| Address:          | 4901 Fairmont Avenue, Suite 202<br>Bethesda, Maryland 20814 |
|-------------------|-------------------------------------------------------------|
| Square Footage:   | 1,153 s.f.                                                  |
| Number of Floors: | 2                                                           |

### LEASING TERMS

| Rate:         | \$50 per s.f., NNN |
|---------------|--------------------|
| Term:         | Negotiable         |
| Availability: | Immediately        |
| Exclusives:   | None               |



#### **RESIDENTIAL PROJECTS IN DEVELOPMENT**