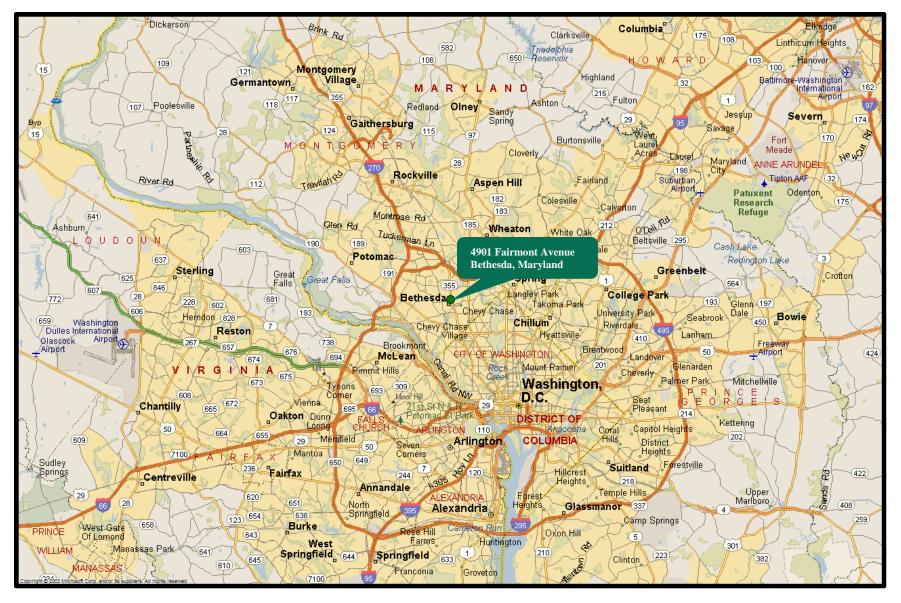

## **4901 FAIRMONT AVENUE BETHESDA, MARYLAND**



**Presented by:** 

Kathy Coakley Greenhill Realty Company 4901 Fairmont Avenue Suite 200 Bethesda, Maryland 20814 Phone: 301-657-2525 ext. 17 Fax: 301-657-2555 E-mail: kcoakley@greenhillcompanies.com

# GREENHILL

**AREA MAP** 









#### **LEASING INFORMATION**

#### PHYSICAL DESCRIPTION

| Address:          | 4901 Fairmont Avenue, Suite 202<br>Bethesda, Maryland 20814 |
|-------------------|-------------------------------------------------------------|
| Square Footage:   | 1,153 s.f.                                                  |
| Number of Floors: | 2                                                           |

### LEASING TERMS

| Rate:         | \$50 per s.f., NNN |
|---------------|--------------------|
| Term:         | Negotiable         |
| Availability: | Immediately        |
| Exclusives:   | None               |



#### **RESIDENTIAL PROJECTS IN DEVELOPMENT**