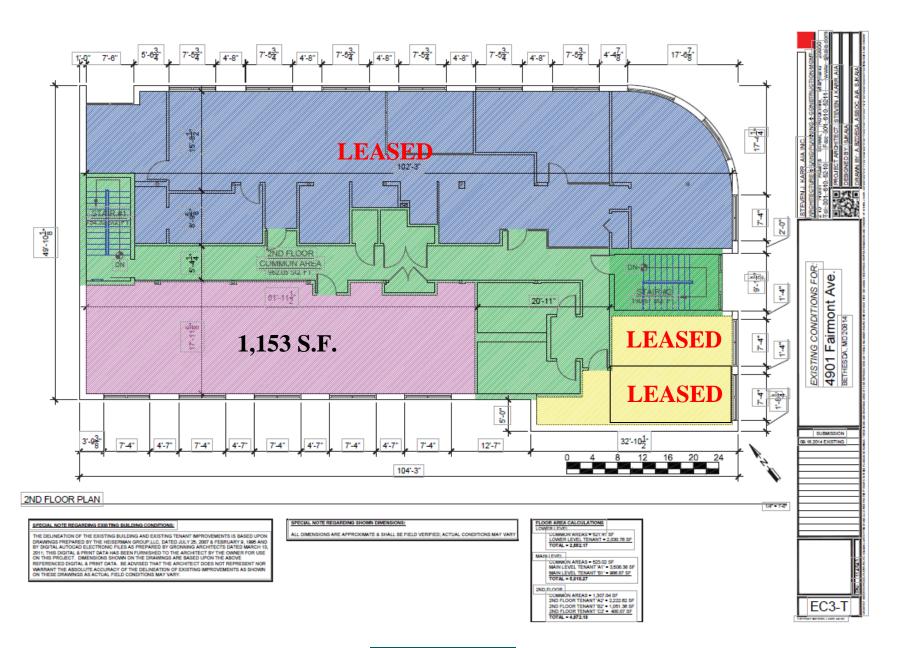

#### **LEASING INFORMATION**

#### PHYSICAL DESCRIPTION

| Address:          | 4901 Fairmont Avenue, Suite 202<br>Bethesda, Maryland 20814 |
|-------------------|-------------------------------------------------------------|
| Square Footage:   | 1,153 s.f.                                                  |
| Number of Floors: | 2                                                           |

### LEASING TERMS

| Rate:         | \$50 per s.f., NNN |
|---------------|--------------------|
| Term:         | Negotiable         |
| Availability: | Immediately        |
| Exclusives:   | None               |